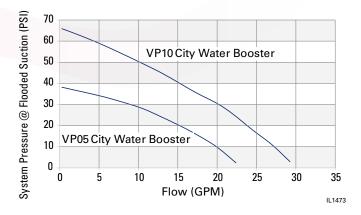

br>at Flow Rates (GPM) |     |     |    |    |    |    |   |  |
|-----------|---------------------------------------------------|-----|-----|----|----|----|----|---|--|
|           | 3                                                 | 6   | 9   | 12 | 15 | 18 | 21 |   |  |
| 10        | 72                                                | 67  | 61  | 56 | 50 | 45 | 39 |   |  |
| 20        | 82                                                | 77  | 71  | 66 | 60 | 55 | 49 |   |  |
| 30        | 92                                                | 87  | 81  | 76 | 70 | 65 | 59 | 1 |  |
| 40        | 102                                               | 97  | 91  | 86 | 80 | 75 | 69 |   |  |
| 50        | 112                                               | 107 | 101 | 96 | 90 | 85 | 79 |   |  |



## **Outline / Dimensional Size**



# TYPICAL INSTALLATION



**FLINT & WALLING**