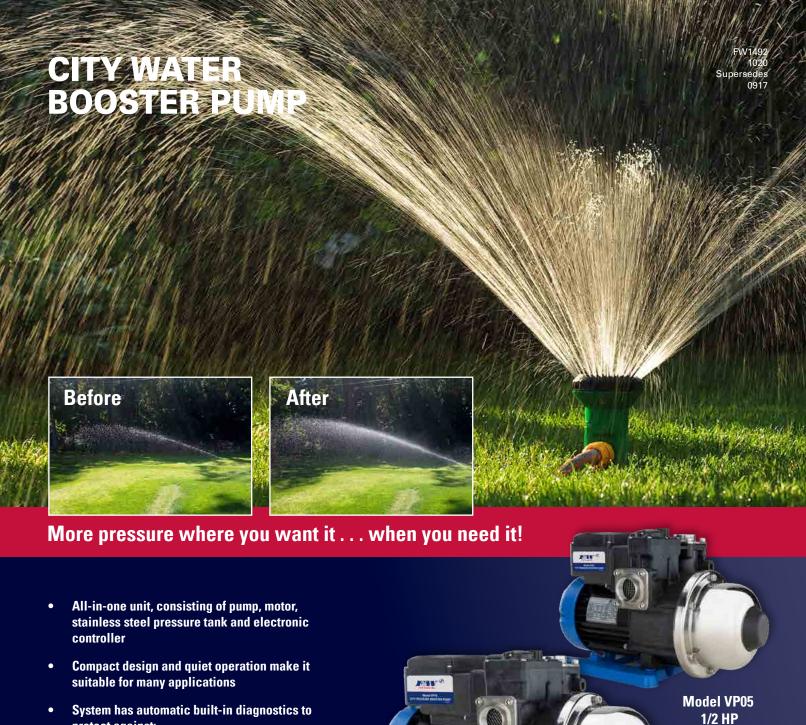

**Model VP10** 1 HP

1/2 and 1 HP, 115V

**Pressures to 112 PSI** 

Flow rates to 27 GPM