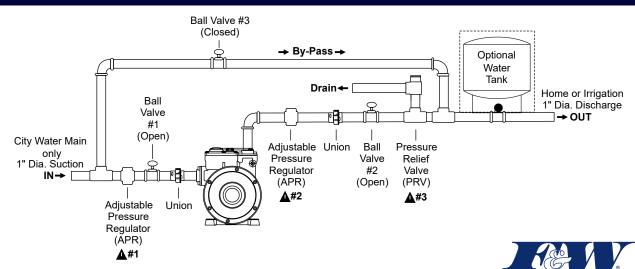

|-----------|---------------------------------------------------|-----|-----|----|----|----|----|---|--|
|           | 3                                                 | 6   | 9   | 12 | 15 | 18 | 21 |   |  |
| 10        | 72                                                | 67  | 61  | 56 | 50 | 45 | 39 |   |  |
| 20        | 82                                                | 77  | 71  | 66 | 60 | 55 | 49 |   |  |
| 30        | 92                                                | 87  | 81  | 76 | 70 | 65 | 59 | 1 |  |
| 40        | 102                                               | 97  | 91  | 86 | 80 | 75 | 69 |   |  |
| 50        | 112                                               | 107 | 101 | 96 | 90 | 85 | 79 |   |  |



## **Outline / Dimensional Size**



# TYPICAL INSTALLATION



**FLINT & WALLING**