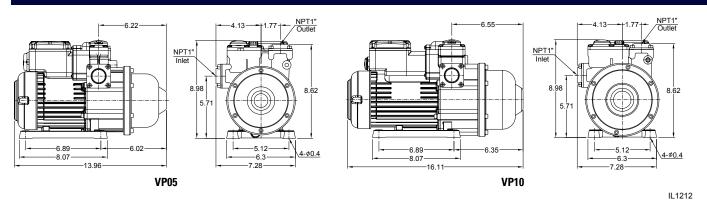

|    |    |    |   |  |
|-----------|---------------------------------------------------|-----|-----|----|----|----|----|---|--|
|           | 3                                                 | 6   | 9   | 12 | 15 | 18 | 21 |   |  |
| 10        | 72                                                | 67  | 61  | 56 | 50 | 45 | 39 |   |  |
| 20        | 82                                                | 77  | 71  | 66 | 60 | 55 | 49 |   |  |
| 30        | 92                                                | 87  | 81  | 76 | 70 | 65 | 59 | 1 |  |
| 40        | 102                                               | 97  | 91  | 86 | 80 | 75 | 69 |   |  |
| 50        | 112                                               | 107 | 101 | 96 | 90 | 85 | 79 |   |  |



## **Outline / Dimensional Size**



# TYPICAL INSTALLATION



**FLINT & WALLING**